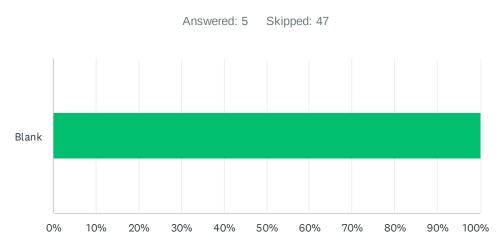

### Q9 What made your birth experience the most satisfying?

| ANSWER CHOICES | RESPONSES |   |
|----------------|-----------|---|
| Blank          | 100.00%   | 5 |
| TOTAL          |           | 5 |