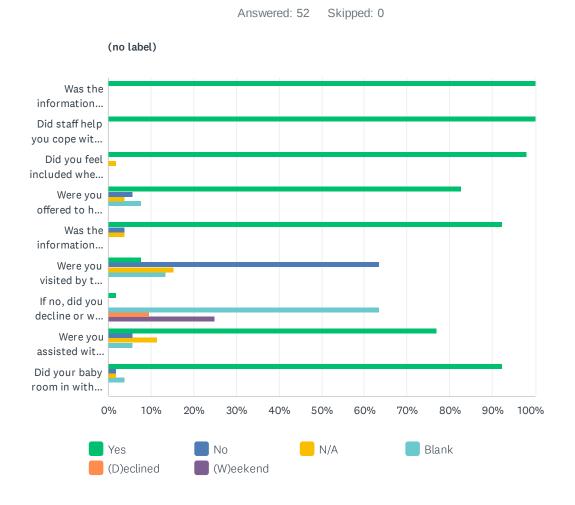

#### Q8 Post-Partum Care

| (no label)                                                                                                                                            |               |              |             |              |            |              |       |
|-------------------------------------------------------------------------------------------------------------------------------------------------------|---------------|--------------|-------------|--------------|------------|--------------|-------|
|                                                                                                                                                       | YES           | NO           | N/A         | BLANK        | (D)ECLINED | (W)EEKEND    | TOTAL |
| Was the information provided to you regarding baby care valuable and easy to understand?                                                              | 100.00%<br>52 | 0.00%<br>0   | 0.00%<br>0  | 0.00%<br>0   | 0.00%<br>0 | 0.00%<br>0   | 52    |
| Did staff help you cope with any discomforts after the birth of your baby                                                                             | 100.00%<br>52 | 0.00%<br>0   | 0.00%<br>0  | 0.00%<br>0   | 0.00%<br>0 | 0.00%<br>0   | 52    |
| Did you feel included when planning your care for yourself and the birth of your baby?                                                                | 98.08%<br>51  | 0.00%<br>0   | 1.92%<br>1  | 0.00%<br>0   | 0.00%<br>0 | 0.00%<br>0   | 52    |
| Were you offered to have your baby participate in the newborn hearing screen test?                                                                    | 82.69%<br>43  | 5.77%<br>3   | 3.85%<br>2  | 7.69%<br>4   | 0.00%<br>0 | 0.00%<br>0   | 52    |
| Was the information package regarding SIN<br>Number, Birth Certificate, Registration for<br>baby's birth and Canadian Child benefits given<br>to you? | 92.31%<br>48  | 3.85%<br>2   | 3.85%<br>2  | 0.00%<br>0   | 0.00%<br>0 | 0.00%<br>0   | 52    |
| Were you visited by the nurses from the Public Health Unit?                                                                                           | 7.69%<br>4    | 63.46%<br>33 | 15.38%<br>8 | 13.46%<br>7  | 0.00%<br>0 | 0.00%<br>0   | 52    |
| If no, did you decline or was it due to being admitted and/or discharged over the weekend?                                                            | 1.92%<br>1    | 0.00%<br>0   | 0.00%<br>0  | 63.46%<br>33 | 9.62%<br>5 | 25.00%<br>13 | 52    |
| Were you assisted with any breastfeeding challenges you may have experienced?                                                                         | 76.92%<br>40  | 5.77%<br>3   | 11.54%<br>6 | 5.77%<br>3   | 0.00%<br>0 | 0.00%<br>0   | 52    |
| Did your baby room in with you during your entire stay?                                                                                               | 92.31%<br>48  | 1.92%<br>1   | 1.92%<br>1  | 3.85%<br>2   | 0.00%<br>0 | 0.00%<br>0   | 52    |