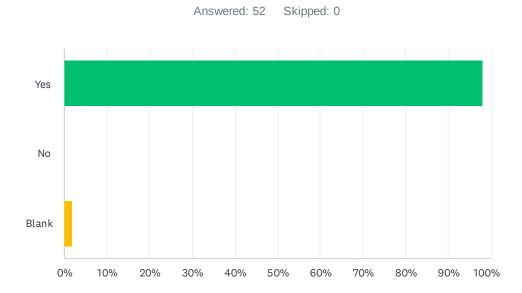

# Q13 Overall, would you recommended the PSFDH Obstetrical Program to your family and Friends?

| ANSWER CHOICES | RESPONSES |
|----------------|-----------|
| Yes            | 98.08% 51 |
| No             | 0.00% 0   |
| Blank          | 1.92% 1   |
| TOTAL          | 52        |