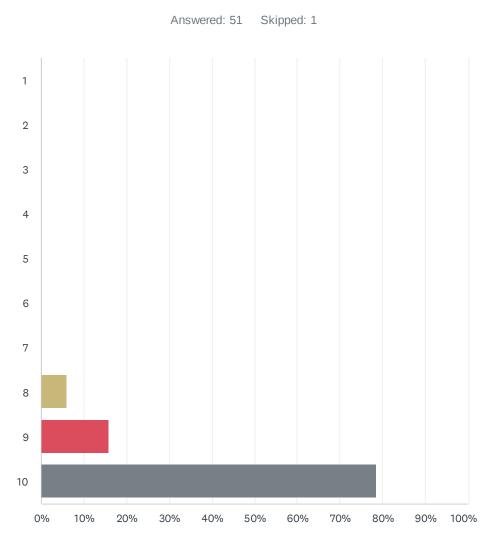

# Q3 Please rate the care that you received at our hospital on a scale of 1 (Poor) - 10 (Superior):

| ANSWER CHOICES        | RESPONSES |    |
|-----------------------|-----------|----|
| Yes                   | 90.38%    | 47 |
| No                    | 5.77%     | 3  |
| N/A                   | 0.00%     | 0  |
| Blank                 | 3.85%     | 2  |
| Total Respondents: 52 |           |    |