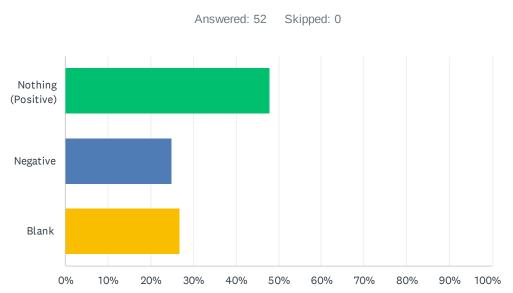

## Q10 what would have improved your birth experience?

| ANSWER CHOICES     | RESPONSES |    |
|--------------------|-----------|----|
| Nothing (Positive) | 48.08%    | 25 |
| Negative           | 25.00%    | 13 |
| Blank              | 26.92%    | 14 |
| TOTAL              |           | 52 |