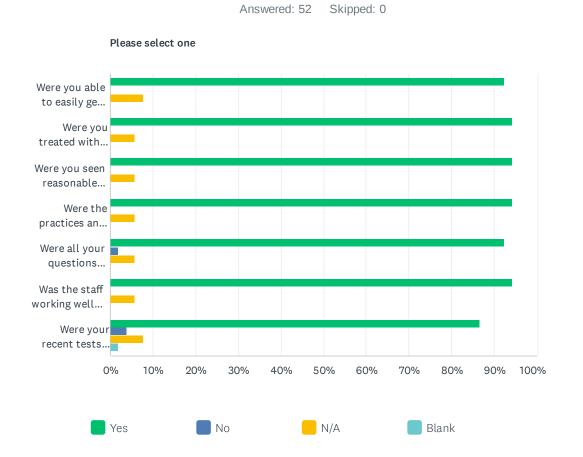

Q5 During your visits to the OBS Clinic:

| Please select one                                                                             |              |            |            |            |       |
|-----------------------------------------------------------------------------------------------|--------------|------------|------------|------------|-------|
|                                                                                               | YES          | NO         | N/A        | BLANK      | TOTAL |
| Were you able to easily get in touch with the OBS Clinic?                                     | 92.31%<br>48 | 0.00%<br>0 | 7.69%<br>4 | 0.00%<br>0 | 52    |
| Were you treated with courtesy and respect?                                                   | 94.23%<br>49 | 0.00%<br>0 | 5.77%<br>3 | 0.00%<br>0 | 52    |
| Were you seen reasonable close to your appointment time?                                      | 94.23%<br>49 | 0.00%<br>0 | 5.77%<br>3 | 0.00%<br>0 | 52    |
| Were the practices and processes explained to your in a way that you could understand?        | 94.23%<br>49 | 0.00%<br>0 | 5.77%<br>3 | 0.00%<br>0 | 52    |
| Were all your questions answered to your satisfaction?                                        | 92.31%<br>48 | 1.92%<br>1 | 5.77%<br>3 | 0.00%<br>0 | 52    |
| Was the staff working well together in caring for you?                                        | 94.23%<br>49 | 0.00%<br>0 | 5.77%<br>3 | 0.00%<br>0 | 52    |
| Were your recent tests or exam results readily available? Ie. Bloodwork, Glucose, Ultrasounds | 86.54%<br>45 | 3.85%<br>2 | 7.69%<br>4 | 1.92%<br>1 | 52    |