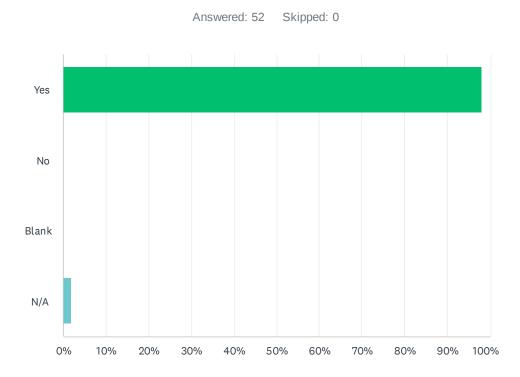

# Q3 Please rate the care that you received at our hospital on a scale of 1 (Poor) - 10 (Superior):

| ANSWER CHOICES        | RESPONSES |    |
|-----------------------|-----------|----|
| Yes                   | 90.38%    | 47 |
| No                    | 5.77%     | 3  |
| N/A                   | 0.00%     | 0  |
| Blank                 | 3.85%     | 2  |
| Total Respondents: 52 |           |    |