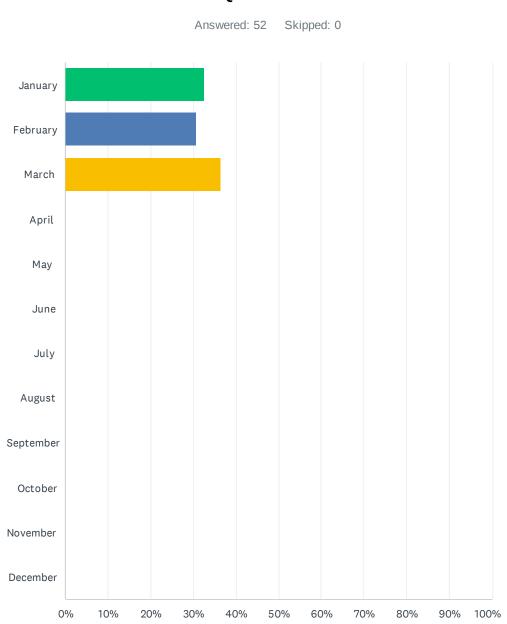

#### Q1 Quiz #:

Answered: 52 Skipped: 0

There were 22 births in the month of January and the OBS manager received 17 surveys back. There were 26 births in the month of February and the OBS manager received 16 surveys back. There were 17 births in the month of March and the OBS manager received 19 surveys back.