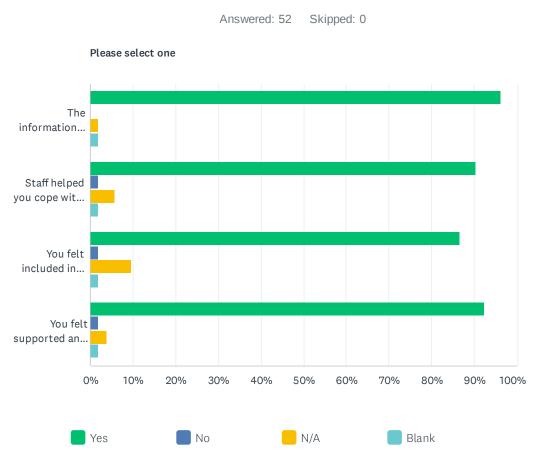

### Q7 During Labour and Delivery:

| Please select one                                                          |              |            |            |            |       |
|----------------------------------------------------------------------------|--------------|------------|------------|------------|-------|
|                                                                            | YES          | NO         | N/A        | BLANK      | TOTAL |
| The information given to you during labour was easy to understand?         | 96.15%<br>50 | 0.00%<br>0 | 1.92%<br>1 | 1.92%<br>1 | 52    |
| Staff helped you cope with the discomforts associated with labour?         | 90.38%<br>47 | 1.92%<br>1 | 5.77%<br>3 | 1.92%<br>1 | 52    |
| You felt included in planning your care during your labour process?        | 86.54%<br>45 | 1.92%<br>1 | 9.62%<br>5 | 1.92%<br>1 | 52    |
| You felt supported and listened to when you had any questions or concerns? | 92.31%<br>48 | 1.92%<br>1 | 3.85%<br>2 | 1.92%<br>1 | 52    |