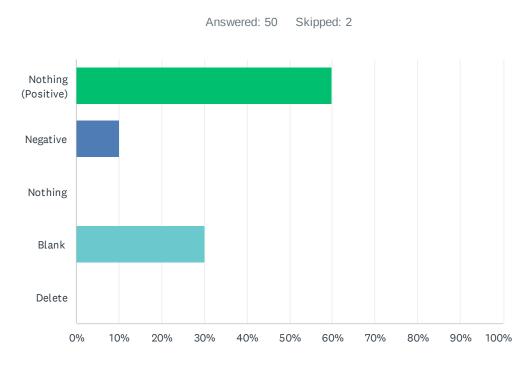

## Q11 Do you have any suggestions to help us improve our service?

| ANSWER CHOICES        | RESPONSES |
|-----------------------|-----------|
| Nothing (Positive)    | 60.00% 30 |
| Negative              | 10.00% 5  |
| Nothing               | 0.00% 0   |
| Blank                 | 30.00% 15 |
| Delete                | 0.00% 0   |
| Total Respondents: 50 |           |