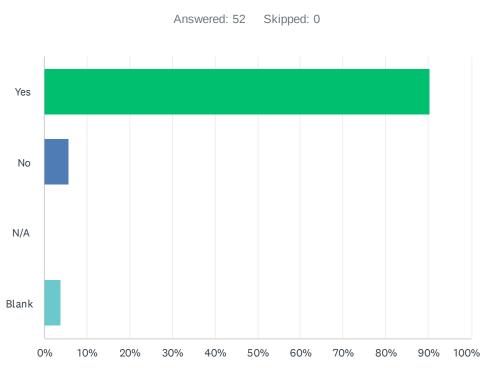

## Q6 Overall, did you have a good experience at our OBS clinic?

| ANSWER CHOICES | RESPONSES |
|----------------|-----------|
| Yes            | 98.08% 51 |
| No             | 0.00% 0   |
| Blank          | 0.00% 0   |
| N/A            | 1.92% 1   |
| TOTAL          | 52        |